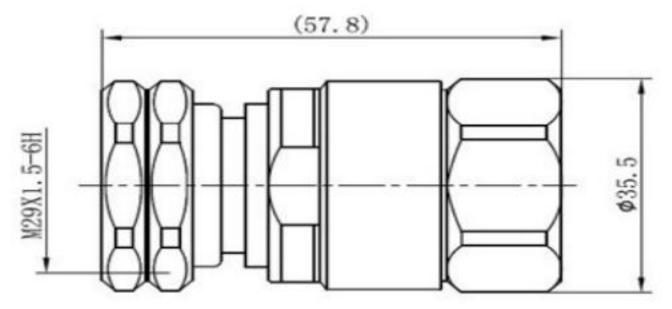

## **Outline drawing:**

## **Specifications:**

| Part No.                            | 7/16M-7/8                                  |
|-------------------------------------|--------------------------------------------|
| Electrical Performance              |                                            |
| Characteristic Impedance            | 50 ohm                                     |
| Frequency Range                     | DC-6GHz                                    |
| VSWR                                | ≤1.2(DC-3GHz),                             |
| PIM3                                | ≤-155dBc                                   |
| Dielectric Withstanding Voltage     | ≥4000V RMS,50Hz,at sea level               |
| Dielectric Resistance               | ≥10000MΩ                                   |
| Contact Resistance                  | Center Contact ≤0.4mΩ Outer Contact ≤0.2mΩ |
| Durability                          | Mating cycles ≥500                         |
| Material and plating                |                                            |
| Body                                | Brass, Tri-Alloy plating                   |
| Insulator                           | PTFE, NATURAL                              |
| Contact PIN                         | Phosphor Bronze, Ag plating                |
| Environmental                       |                                            |
| Temperature Range                   | -40°C∼+85°C                                |
| Waterproof(1m water depth, 24hours) | IP68                                       |
| RoHS                                | Full RoHS-Compliance                       |