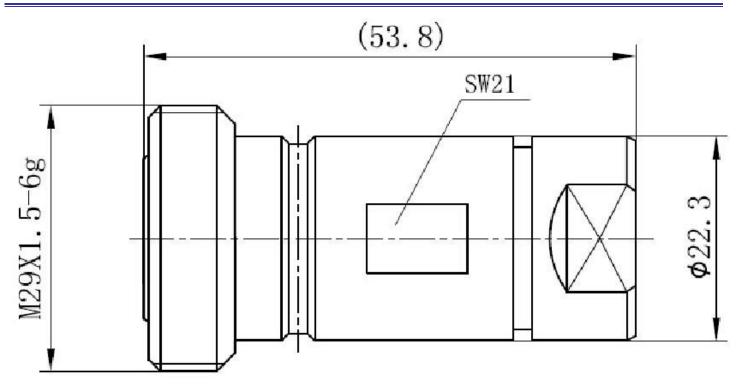

0.2mΩ |
| Durability                          | Mating cycles ≥500                         |
| Material and plating                |                                            |
| Body                                | Brass, Tri-Alloy plating                   |
| Insulator                           | PTFE, NATURAL                              |
| Contact PIN                         | Phosphor Bronze,Ag plating                 |
| Environmental                       |                                            |
| Temperature Range                   | -40°C~+85°C                                |
| Waterproof(1m water depth, 24hours) | IP68                                       |
| RoHS                                | Full RoHS-Compliance                       |

**Outline drawing :** 





**Product picture :**