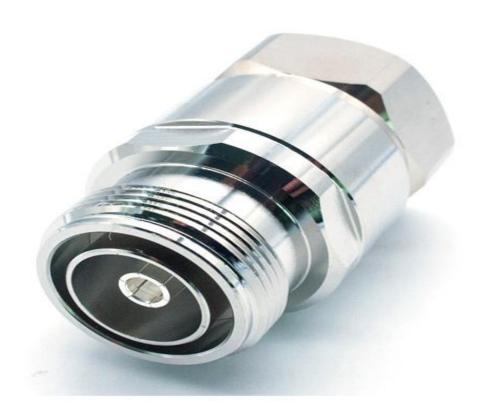

| Mating cycles ≥500                         |
| Material and plating                |                                            |
| Body                                | Brass, Tri-Alloy plating                   |
| Insulator                           | PTFE, NATURAL                              |
| Contact PIN                         | Phosphor Bronze, Ag plating                |
| Environmental                       |                                            |
| Temperature Range                   | -40°C∼+85°C                                |
| Waterproof(1m water depth, 24hours) | IP68                                       |
| RoHS                                | Full RoHS-Compliance                       |

## **Outline drawing:**





## **Product picture:**