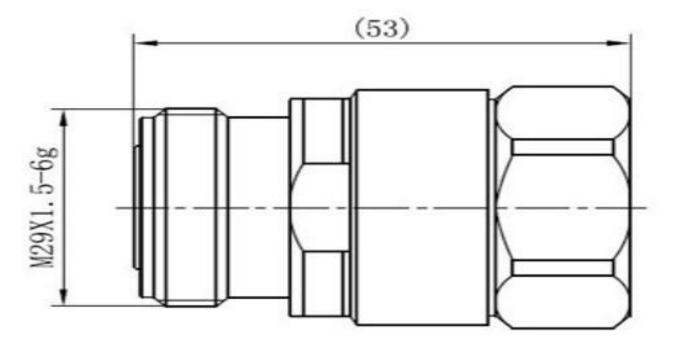

.2mΩ |
| Durability                          | Mating cycles ≥500                         |
| Material and plating                |                                            |
| Body                                | Brass, Tri-Alloy plating                   |
| Insulator                           | PTFE, NATURAL                              |
| Contact PIN                         | Phosphor Bronze, Ag plating                |
| Environmental                       |                                            |
| Temperature Range                   | -40°C∼+85°C                                |
| Waterproof(1m water depth, 24hours) | IP68                                       |
| RoHS                                | Full RoHS-Compliance                       |

## **Outline drawing:**





## **Product picture:**